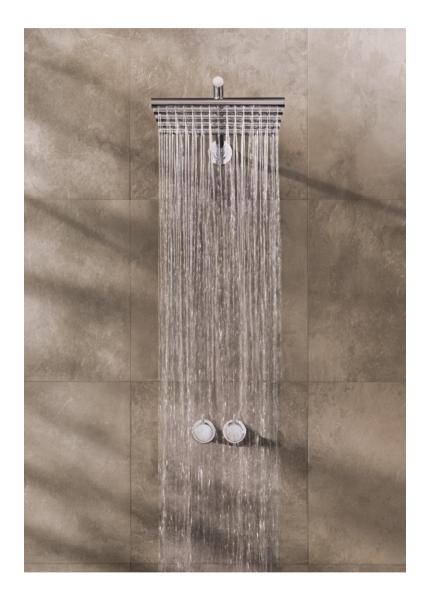

## Modern Vola Wall Mount Shower Set

Style Number: 772996

**Collection: Vola** 

**Origin: Denmark** 

Description: Vola Wall Mount Shower Set w/ <sup>3</sup>/<sub>4</sub>" Thermostatic Mixer, Volume Control, Open Port, Rough-in Wall Valve, 21-1/4" Rain Shower Head w/ Arm, Rosette Trims, & Remote Outlet Socket in Polished Chrome

## **GENERAL FEATURES & SPECIFICATIONS**

- Wall Mounted
- Thermostatic Mixer, 12gpm
- W/ Volume Control & 1-Open Port
- · Standard 1" Levers
- · Rough-in Wall Valve
- ¾" Connection
- <sup>3</sup>/<sub>4</sub>" Rainfall Shower Head w/ Arm & Rosette; 21-1/4" Long
- · 2.0gpm Per Cal-Green Standard
- 10" Wide Rain Head
- Remote Outlet Sockets; 1/2" Connection
- Circular Rosette Trims
- Material: Solid Brass or Stainless Steel
- Finishes: Chrome, Brushed Chrome, Brushed Stainless Steel, Black Chrome PVD, Brushed Chrome PVD, Deep Brilliant Black PVD, Copper PVD, Brushed Copper PVD, Gold PVD, Brushed Gold PVD, Polished Nickel PVD, or Natural Brass
- Colors: Grey, Light Blue, Orange, Light Green, Yellow, Dark Grey, Mocha, Bright Red, Dark Blue, Gloss Black, White, Carmine Red, Pink, Matte White, or Matte Black