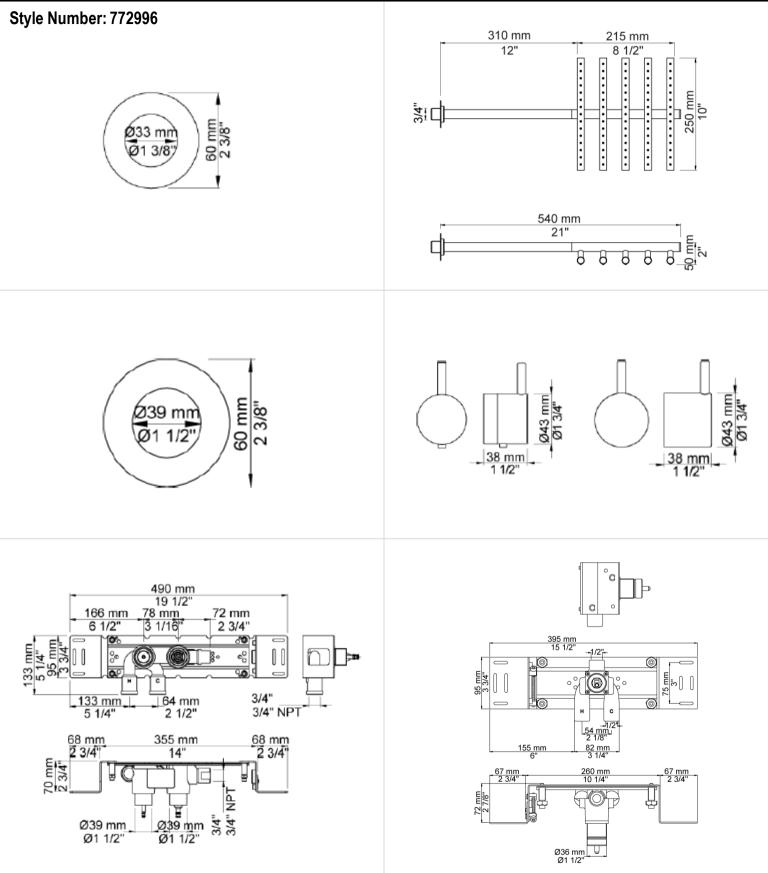

## Modern Vola Wall Mount Shower Set

Style Number: 772996

**Collection: Vola** 

**Origin: Denmark** 

Description: Vola Wall Mount Shower Set w/ <sup>3</sup>/<sub>4</sub>" Thermostatic Mixer, Volume Control, Open Port, Rough-in Wall Valve, 21-1/4" Rain Shower Head w/ Arm, Rosette Trims, & Remote Outlet Socket in Polished Chrome

## **GENERAL FEATURES & SPECIFICATIONS**

- Wall Mounted
- Thermostatic Mixer, 12gpm
- W/ Volume Control & 1-Open Port
- · Standard 1" Levers
- · Rough-in Wall Valve
- ¾" Connection
- <sup>3</sup>/<sub>4</sub>" Rainfall Shower Head w/ Arm & Rosette; 21-1/4" Long
- · 2.0gpm Per Cal-Green Standard
- 10" Wide Rain Head
- Remote Outlet Sockets; 1/2" Connection
- Circular Rosette Trims
- Material: Solid Brass or Stainless Steel
- Finishes: Chrome, Brushed Chrome, Brushed Stainless Steel, Black Chrome PVD, Brushed Chrome PVD, Deep Brilliant Black PVD, Copper PVD, Brushed Copper PVD, Gold PVD, Brushed Gold PVD, Polished Nickel PVD, or Natural Brass
- Colors: Grey, Light Blue, Orange, Light Green, Yellow, Dark Grey, Mocha, Bright Red, Dark Blue, Gloss Black, White, Carmine Red, Pink, Matte White, or Matte Black

We cannot guarantee the accuracy of this information. Dimensions are nominal - for guidance only and are not to be used for pre-installation.

For further information call 312.832.9000 or visit us at hydrologychicago.com