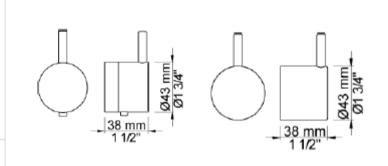

## Modern Vola Wall Mount Shower Set

Style Number: 773000

Collection: Vola

Origin: Denmark

Description: Vola Wall Mount Shower Set w/ ¾" Thermostatic Mixer, Diverter, Near Attached Outlet Socket, Open Port, Rough-in Wall Valve, 4-Hole Plate Trim, 6" Tub Spout, 7-1/2"Long Rain Shower Head w/ Ceiling Arm & Remote Outlet Socket in Polished Chrome

## **GENERAL FEATURES & SPECIFICATIONS**

- Wall Mounted
- · Thermostatic Mixer, 12gpm
- With Diverter, Near Attached Outlet Socket & 1-Open Port
- 3-Handles w/ Standard 1" Levers
- Rough-in Wall Valve
- ¾" Connection
- 6" Tub Spout w/ High Flow
- 4-Hole Plate Trim
- ¾" Rainfall Shower Head w/ Ceiling Arm & Rosette; 7-1/2"
  Long
- 2.0gpm Per Cal-Green Standard
- 10" Wide Rain Head
- Remote Outlet Sockets; ½" Connection
- Material: Solid Brass or Stainless Steel
- Finishes: Chrome, Brushed Chrome, Brushed
  Stainless Steel, Black Chrome PVD, Brushed Chrome
  PVD, Deep Brilliant Black PVD, Copper PVD, Brushed
  Copper PVD, Gold PVD, Brushed Gold PVD, Polished
  Nickel PVD, or Natural Brass
- Colors: Grey, Light Blue, Orange, Light Green, Yellow, Dark Grey, Mocha, Bright Red, Dark Blue, Gloss Black, White, Carmine Red, Pink, Matte White, or Matte Black