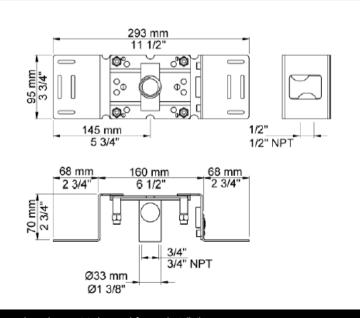

## Modern Vola Wall Mount Shower Set

Style Number: 773000

Collection: Vola

Origin: Denmark

Description: Vola Wall Mount Shower Set w/ ¾" Thermostatic Mixer, Diverter, Near Attached Outlet Socket, Open Port, Rough-in Wall Valve, 4-Hole Plate Trim, 6" Tub Spout, 7-1/2"Long Rain Shower Head w/ Ceiling Arm & Remote Outlet Socket in Polished Chrome

## **GENERAL FEATURES & SPECIFICATIONS**

- Wall Mounted
- · Thermostatic Mixer, 12gpm
- With Diverter, Near Attached Outlet Socket & 1-Open Port
- 3-Handles w/ Standard 1" Levers
- Rough-in Wall Valve
- ¾" Connection
- 6" Tub Spout w/ High Flow
- 4-Hole Plate Trim
- ¾" Rainfall Shower Head w/ Ceiling Arm & Rosette; 7-1/2"
  Long
- 2.0gpm Per Cal-Green Standard
- 10" Wide Rain Head
- Remote Outlet Sockets; ½" Connection
- Material: Solid Brass or Stainless Steel
- Finishes: Chrome, Brushed Chrome, Brushed
  Stainless Steel, Black Chrome PVD, Brushed Chrome
  PVD, Deep Brilliant Black PVD, Copper PVD, Brushed
  Copper PVD, Gold PVD, Brushed Gold PVD, Polished
  Nickel PVD, or Natural Brass
- Colors: Grey, Light Blue, Orange, Light Green, Yellow, Dark Grey, Mocha, Bright Red, Dark Blue, Gloss Black, White, Carmine Red, Pink, Matte White, or Matte Black