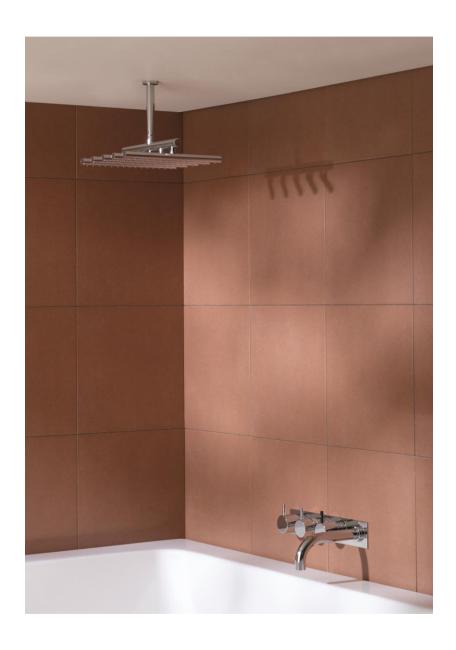

## Modern Vola Wall Mount Shower Set

Style Number: 773000

Collection: Vola

Origin: Denmark

Description: Vola Wall Mount Shower Set w/ ¾" Thermostatic Mixer, Diverter, Near Attached Outlet Socket, Open Port, Rough-in Wall Valve, 4-Hole Plate Trim, 6" Tub Spout, 7-1/2"Long Rain Shower Head w/ Ceiling Arm & Remote Outlet Socket in Polished Chrome

## **GENERAL FEATURES & SPECIFICATIONS**

- Wall Mounted
- · Thermostatic Mixer, 12gpm
- With Diverter, Near Attached Outlet Socket & 1-Open Port
- 3-Handles w/ Standard 1" Levers
- Rough-in Wall Valve
- ¾" Connection
- 6" Tub Spout w/ High Flow
- 4-Hole Plate Trim
- ¾" Rainfall Shower Head w/ Ceiling Arm & Rosette; 7-1/2"
  Long
- 2.0gpm Per Cal-Green Standard
- 10" Wide Rain Head
- Remote Outlet Sockets; ½" Connection
- Material: Solid Brass or Stainless Steel
- Finishes: Chrome, Brushed Chrome, Brushed
  Stainless Steel, Black Chrome PVD, Brushed Chrome
  PVD, Deep Brilliant Black PVD, Copper PVD, Brushed
  Copper PVD, Gold PVD, Brushed Gold PVD, Polished
  Nickel PVD, or Natural Brass
- Colors: Grey, Light Blue, Orange, Light Green, Yellow, Dark Grey, Mocha, Bright Red, Dark Blue, Gloss Black, White, Carmine Red, Pink, Matte White, or Matte Black