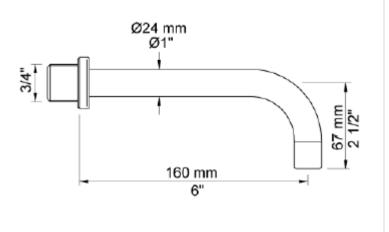

## Modern Vola Wall Mount Shower Set

Style Number: 773000

Collection: Vola

Origin: Denmark

Description: Vola Wall Mount Shower Set w/ ¾" Thermostatic Mixer, Diverter, Near Attached Outlet Socket, Open Port, Rough-in Wall Valve, 4-Hole Plate Trim, 6" Tub Spout, 7-1/2"Long Rain Shower Head w/ Ceiling Arm & Remote Outlet Socket in Polished Chrome

## **GENERAL FEATURES & SPECIFICATIONS**

- Wall Mounted
- · Thermostatic Mixer, 12gpm
- With Diverter, Near Attached Outlet Socket & 1-Open Port
- 3-Handles w/ Standard 1" Levers
- Rough-in Wall Valve
- ¾" Connection
- 6" Tub Spout w/ High Flow
- 4-Hole Plate Trim
- ¾" Rainfall Shower Head w/ Ceiling Arm & Rosette; 7-1/2"
  Long
- 2.0gpm Per Cal-Green Standard
- 10" Wide Rain Head
- Remote Outlet Sockets; ½" Connection
- Material: Solid Brass or Stainless Steel
- Finishes: Chrome, Brushed Chrome, Brushed
  Stainless Steel, Black Chrome PVD, Brushed Chrome
  PVD, Deep Brilliant Black PVD, Copper PVD, Brushed
  Copper PVD, Gold PVD, Brushed Gold PVD, Polished
  Nickel PVD, or Natural Brass
- Colors: Grey, Light Blue, Orange, Light Green, Yellow, Dark Grey, Mocha, Bright Red, Dark Blue, Gloss Black, White, Carmine Red, Pink, Matte White, or Matte Black