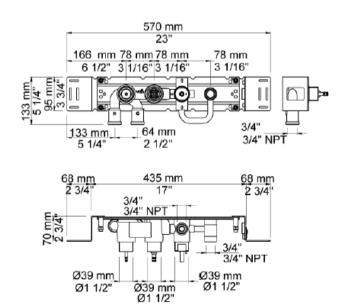

## Modern Vola Wall Mount Shower Set

Style Number: 773000

Collection: Vola

Origin: Denmark

Description: Vola Wall Mount Shower Set w/ ¾" Thermostatic Mixer, Diverter, Near Attached Outlet Socket, Open Port, Rough-in Wall Valve, 4-Hole Plate Trim, 6" Tub Spout, 7-1/2"Long Rain Shower Head w/ Ceiling Arm & Remote Outlet Socket in Polished Chrome

## **GENERAL FEATURES & SPECIFICATIONS**

- Wall Mounted
- · Thermostatic Mixer, 12gpm
- With Diverter, Near Attached Outlet Socket & 1-Open Port
- 3-Handles w/ Standard 1" Levers
- Rough-in Wall Valve
- ¾" Connection
- 6" Tub Spout w/ High Flow
- 4-Hole Plate Trim
- ¾" Rainfall Shower Head w/ Ceiling Arm & Rosette; 7-1/2"
  Long
- 2.0gpm Per Cal-Green Standard
- 10" Wide Rain Head
- Remote Outlet Sockets; ½" Connection
- Material: Solid Brass or Stainless Steel
- Finishes: Chrome, Brushed Chrome, Brushed
  Stainless Steel, Black Chrome PVD, Brushed Chrome
  PVD, Deep Brilliant Black PVD, Copper PVD, Brushed
  Copper PVD, Gold PVD, Brushed Gold PVD, Polished
  Nickel PVD, or Natural Brass
- Colors: Grey, Light Blue, Orange, Light Green, Yellow, Dark Grey, Mocha, Bright Red, Dark Blue, Gloss Black, White, Carmine Red, Pink, Matte White, or Matte Black