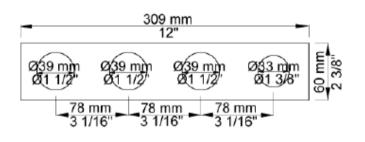

## Modern Vola Wall Mount Shower Set

Style Number: 773000

Collection: Vola

Origin: Denmark

Description: Vola Wall Mount Shower Set w/ ¾" Thermostatic Mixer, Diverter, Near Attached Outlet Socket, Open Port, Rough-in Wall Valve, 4-Hole Plate Trim, 6" Tub Spout, 7-1/2"Long Rain Shower Head w/ Ceiling Arm & Remote Outlet Socket in Polished Chrome

## **GENERAL FEATURES & SPECIFICATIONS**

- Wall Mounted
- · Thermostatic Mixer, 12gpm
- With Diverter, Near Attached Outlet Socket & 1-Open Port
- 3-Handles w/ Standard 1" Levers
- Rough-in Wall Valve
- ¾" Connection
- 6" Tub Spout w/ High Flow
- 4-Hole Plate Trim
- ¾" Rainfall Shower Head w/ Ceiling Arm & Rosette; 7-1/2"
  Long
- 2.0gpm Per Cal-Green Standard
- 10" Wide Rain Head
- Remote Outlet Sockets; ½" Connection
- Material: Solid Brass or Stainless Steel
- Finishes: Chrome, Brushed Chrome, Brushed
  Stainless Steel, Black Chrome PVD, Brushed Chrome
  PVD, Deep Brilliant Black PVD, Copper PVD, Brushed
  Copper PVD, Gold PVD, Brushed Gold PVD, Polished
  Nickel PVD, or Natural Brass
- Colors: Grey, Light Blue, Orange, Light Green, Yellow, Dark Grey, Mocha, Bright Red, Dark Blue, Gloss Black, White, Carmine Red, Pink, Matte White, or Matte Black