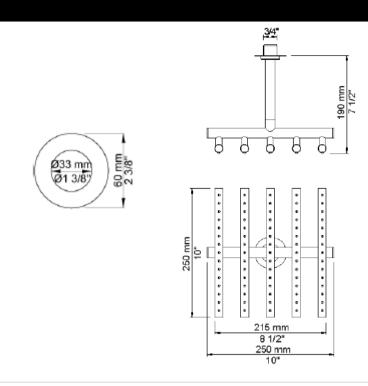

## Modern Vola Wall Mount Shower Set

Style Number: 773000

Collection: Vola

Origin: Denmark

Description: Vola Wall Mount Shower Set w/ ¾" Thermostatic Mixer, Diverter, Near Attached Outlet Socket, Open Port, Rough-in Wall Valve, 4-Hole Plate Trim, 6" Tub Spout, 7-1/2"Long Rain Shower Head w/ Ceiling Arm & Remote Outlet Socket in Polished Chrome

## **GENERAL FEATURES & SPECIFICATIONS**

- Wall Mounted
- · Thermostatic Mixer, 12gpm
- With Diverter, Near Attached Outlet Socket & 1-Open Port
- 3-Handles w/ Standard 1" Levers
- Rough-in Wall Valve
- ¾" Connection
- 6" Tub Spout w/ High Flow
- 4-Hole Plate Trim
- ¾" Rainfall Shower Head w/ Ceiling Arm & Rosette; 7-1/2"
  Long
- 2.0gpm Per Cal-Green Standard
- 10" Wide Rain Head
- Remote Outlet Sockets; ½" Connection
- Material: Solid Brass or Stainless Steel
- Finishes: Chrome, Brushed Chrome, Brushed
  Stainless Steel, Black Chrome PVD, Brushed Chrome
  PVD, Deep Brilliant Black PVD, Copper PVD, Brushed
  Copper PVD, Gold PVD, Brushed Gold PVD, Polished
  Nickel PVD, or Natural Brass
- Colors: Grey, Light Blue, Orange, Light Green, Yellow, Dark Grey, Mocha, Bright Red, Dark Blue, Gloss Black, White, Carmine Red, Pink, Matte White, or Matte Black