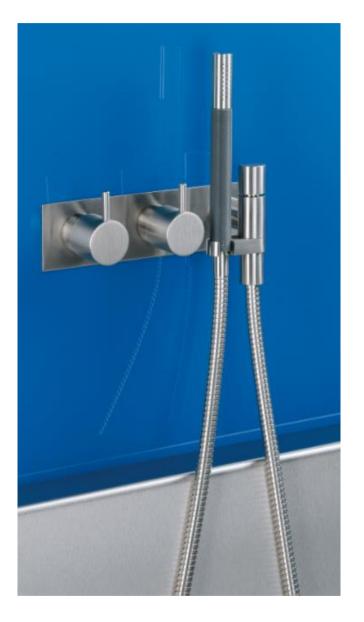

## Modern Vola Wall Mount Shower Set

Style Number: 773010

**Collection: Vola** 

**Origin: Denmark** 

Description: Vola Wall Mount Shower Set w/ ½" 2-Handle Mixer, Water Outlet the Right, Volume/ Stop Operating Handle, 1in Lever, 3-Hole Plate Trim, Handshower w/ Holder to the Left, Water Outlet & 59" Metal Hose in Stainless Steel

## **GENERAL FEATURES & SPECIFICATIONS**

- Wall Mounted
- 2-Handle Mixer, 17.2gpm
- · Water Outlet to the Right
- · Volume/ Stop Operating Handle
- Standard 1" Levers
- <sup>1</sup>/<sub>2</sub>" Connection
- 9" Three Hole Plate Trim
- Handshower
- 59in Metal Hose
- Water Outlet
- Holder to the Left
- 2.0gpm Per CalGreen Standard
- Material: Solid Brass or Stainless Steel
- Finishes: Chrome, Brushed Chrome, Brushed Stainless Steel, Black Chrome PVD, Brushed Black Chrome PVD, Deep Brilliant Black PVD, Copper PVD, Brushed Copper PVD, Gold PVD, Brushed Gold PVD, or Natural Unfinished Brass
- Colors: Grey, Light Blue, Orange, Light Green, Yellow, Dark Grey, Mocha, Bright Red, Dark Blue, Gloss Black, White, Carmine Red, Pink, Matte White or Matte Black