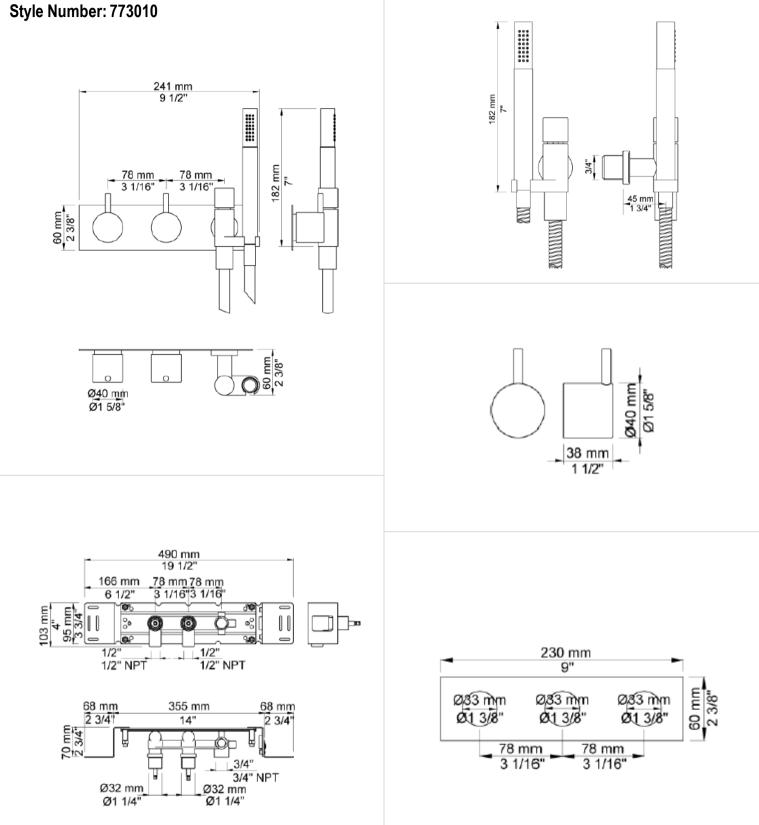

## Modern Vola Wall Mount Shower Set

Style Number: 773010

**Collection: Vola** 

**Origin: Denmark** 

Description: Vola Wall Mount Shower Set w/ ½" 2-Handle Mixer, Water Outlet the Right, Volume/ Stop Operating Handle, 1in Lever, 3-Hole Plate Trim, Handshower w/ Holder to the Left, Water Outlet & 59" Metal Hose in Stainless Steel

## **GENERAL FEATURES & SPECIFICATIONS**

- Wall Mounted
- 2-Handle Mixer, 17.2gpm
- · Water Outlet to the Right
- · Volume/ Stop Operating Handle
- Standard 1" Levers
- <sup>1</sup>/<sub>2</sub>" Connection
- 9" Three Hole Plate Trim
- Handshower
- 59in Metal Hose
- Water Outlet
- Holder to the Left
- 2.0gpm Per CalGreen Standard
- Material: Solid Brass or Stainless Steel
- Finishes: Chrome, Brushed Chrome, Brushed Stainless Steel, Black Chrome PVD, Brushed Black Chrome PVD, Deep Brilliant Black PVD, Copper PVD, Brushed Copper PVD, Gold PVD, Brushed Gold PVD, or Natural Unfinished Brass
- Colors: Grey, Light Blue, Orange, Light Green, Yellow, Dark Grey, Mocha, Bright Red, Dark Blue, Gloss Black, White, Carmine Red, Pink, Matte White or Matte Black