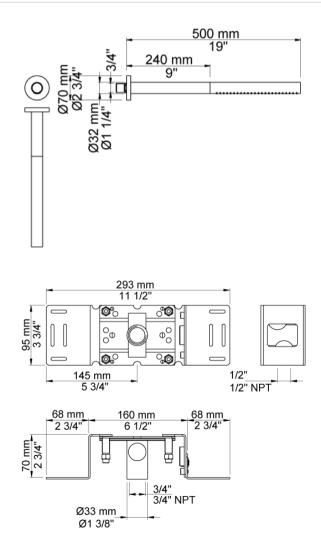

## **GENERAL FEATURES & SPECIFICATIONS**

- Wall Mounted
- Cylindrical
- Includes Flange & Arm
- 19-5/8" Length
- 2.0gpm per CalGreen Standard
- Remote Outlet Socket Required
- ½" Connection
- Material: Solid Brass or Stainless Steel
- Finishes: Chrome, Brushed Chrome, Brushed Stainless Steel, Black Chrome PVD, Brushed Chrome PVD, Deep Brilliant Black PVD, Copper PVD, Brushed Copper PVD, Gold PVD, Brushed Gold PVD, Polished Nickel PVD, or Natural Brass
- Colors: Grey, Light Blue, Orange, Light Green, Yellow, Dark Grey, Mocha, Bright Red, Dark Blue, Gloss Black, White, Carmine Red, Pink, Matte White, or Matte Black

We cannot guarantee the accuracy of this information. Dimensions are nominal - for guidance only and are not to be used for pre-installation.

For further information call 312.832.9000 or visit us at hydrologychicago.com