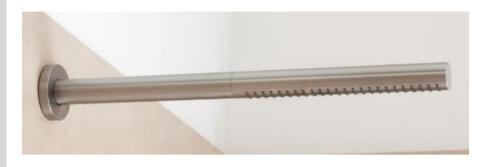

## Modern Vola Wall Mount Shower Head

Style Number: 773232

**Collection: Vola** 

**Origin: Denmark** 

## Description: Vola Wall Mount Shower Head Cylindrical w/ Flange, Arm, & Remote Outlet Socket 19-5/8" Long in Stainless Steel

## **GENERAL FEATURES & SPECIFICATIONS**

- Wall Mounted
- Cylindrical
- Includes Flange & Arm
- 19-5/8" Length
- 2.0gpm per CalGreen Standard
- Remote Outlet Socket Required
- ½" Connection
- Material: Solid Brass or Stainless Steel
- Finishes: Chrome, Brushed Chrome, Brushed Stainless Steel, Black Chrome PVD, Brushed Chrome PVD, Deep Brilliant Black PVD, Copper PVD, Brushed Copper PVD, Gold PVD, Brushed Gold PVD, Polished Nickel PVD, or Natural Brass
- Colors: Grey, Light Blue, Orange, Light Green, Yellow, Dark Grey, Mocha, Bright Red, Dark Blue, Gloss Black, White, Carmine Red, Pink, Matte White, or Matte Black