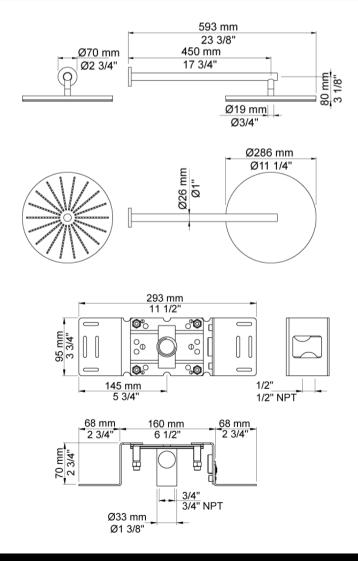

## Modern Vola Wall Mount Shower Head

Style Number: 773242

Collection: Vola

**Origin: Denmark** 

Description: Vola Wall Mount Round Shower Head Set w/ Arm, Rosette, & Remote Outlet Socket 23-3/8" Long & 11-1/4" Diameter in Polished Chrome

## **GENERAL FEATURES & SPECIFICATIONS**

- · Wall Mounted
- Round
- Includes Arm & Rosette
- 23-3/8" Long
- 11-1/4" Diameter
- Remote Outlet Socket
- ½" Connection
- · 2.0gpm per CalGreen Standard
- Material: Solid Brass or Stainless Steel
- Finishes: Chrome, Brushed Chrome, Brushed
  Stainless Steel, Black Chrome PVD, Brushed Chrome
  PVD, Deep Brilliant Black PVD, Copper PVD, Brushed
  Copper PVD, Gold PVD, Brushed Gold PVD, Polished
  Nickel PVD, or Natural Brass
- Colors: Grey, Light Blue, Orange, Light Green, Yellow, Dark Grey, Mocha, Bright Red, Dark Blue, Gloss Black, White, Carmine Red, Pink, Matte White, or Matte Black