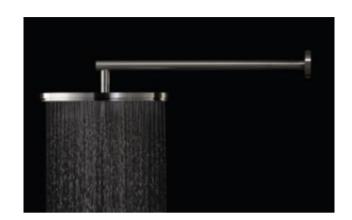

## Modern Vola Wall Mount Shower Head

Style Number: 773242

Collection: Vola

**Origin: Denmark** 

Description: Vola Wall Mount Round Shower Head Set w/ Arm, Rosette, & Remote Outlet Socket 23-3/8" Long & 11-1/4" Diameter in Polished Chrome