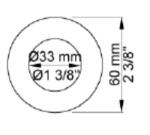

## **GENERAL FEATURES & SPECIFICATIONS**

- Wall Mounted
- 3/4" Connection
- 12gpm
- "Far" Attached Outlet
- · One Open Port
- 3- Handles (Operating, Temperature, & Diverter)
- 1" Levers
- · Handspray w/ Hose, Holder, & Water Outlet
- 4- Rosette Trims
- Handspray: 2.0gpm per CalGreen Standard
- Material: Solid Brass or Stainless Steel
- Finishes: Chrome, Brushed Chrome, Brushed Stainless Steel, Black Chrome PVD, Brushed Chrome PVD, Deep Brilliant Black PVD, Copper PVD, Brushed Copper PVD, Gold PVD, Brushed Gold PVD, Polished Nickel PVD, or Natural Brass
- Colors: Grey, Light Blue, Orange, Light Green, Yellow, Dark Grey, Mocha, Bright Red, Dark Blue, Gloss Black, White, Carmine Red, Pink, Matte White, or Matte Black