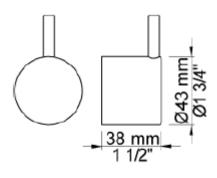

## **GENERAL FEATURES & SPECIFICATIONS**

- Wall Mounted
- 3/4" Connection
- 12gpm
- "Far" Attached Outlet
- · One Open Port
- 3- Handles (Operating, Temperature, & Diverter)
- 1" Levers
- · Handspray w/ Hose, Holder, & Water Outlet
- 4- Rosette Trims
- Handspray: 2.0gpm per CalGreen Standard
- Material: Solid Brass or Stainless Steel
- Finishes: Chrome, Brushed Chrome, Brushed Stainless Steel, Black Chrome PVD, Brushed Chrome PVD, Deep Brilliant Black PVD, Copper PVD, Brushed Copper PVD, Gold PVD, Brushed Gold PVD, Polished Nickel PVD, or Natural Brass
- Colors: Grey, Light Blue, Orange, Light Green, Yellow, Dark Grey, Mocha, Bright Red, Dark Blue, Gloss Black, White, Carmine Red, Pink, Matte White, or Matte Black