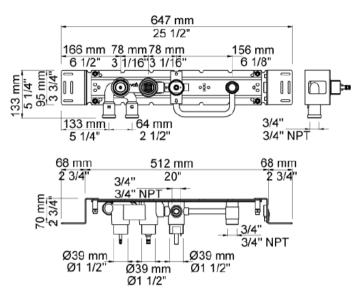

## Modern Vola Wall Mount Shower Set

Style Number: 773250

Collection: Vola

Origin: Denmark

Description: Vola Wall Mount Shower Set w/ ¾" Thermostatic In-Wall Mixer, "Far" Attached Outlet, Open Port, Operating, Temperature, & Diverter Handles, Handspray w/ Holder, Hose, & Water Outlet, & 4-Rosette Trims in Stainless Steel

## **GENERAL FEATURES & SPECIFICATIONS**

- Wall Mounted
- 3/4" Connection
- 12gpm
- "Far" Attached Outlet
- · One Open Port
- 3- Handles (Operating, Temperature, & Diverter)
- 1" Levers
- · Handspray w/ Hose, Holder, & Water Outlet
- 4- Rosette Trims
- Handspray: 2.0gpm per CalGreen Standard
- Material: Solid Brass or Stainless Steel
- Finishes: Chrome, Brushed Chrome, Brushed Stainless Steel, Black Chrome PVD, Brushed Chrome PVD, Deep Brilliant Black PVD, Copper PVD, Brushed Copper PVD, Gold PVD, Brushed Gold PVD, Polished Nickel PVD, or Natural Brass
- Colors: Grey, Light Blue, Orange, Light Green, Yellow, Dark Grey, Mocha, Bright Red, Dark Blue, Gloss Black, White, Carmine Red, Pink, Matte White, or Matte Black