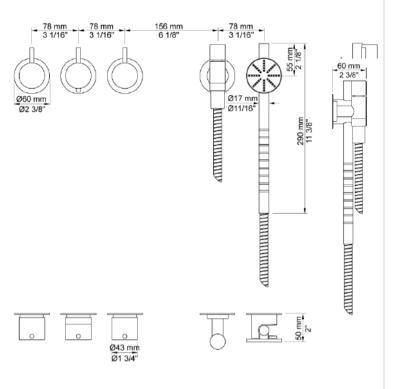

## Modern Vola Wall Mount Shower Set

Style Number: 773250

Collection: Vola

Origin: Denmark

Description: Vola Wall Mount Shower Set w/ ¾" Thermostatic In-Wall Mixer, "Far" Attached Outlet, Open Port, Operating, Temperature, & Diverter Handles, Handspray w/ Holder, Hose, & Water Outlet, & 4-Rosette Trims in Stainless Steel

## **GENERAL FEATURES & SPECIFICATIONS**

- Wall Mounted
- 3/4" Connection
- 12gpm
- "Far" Attached Outlet
- · One Open Port
- 3- Handles (Operating, Temperature, & Diverter)
- 1" Levers
- · Handspray w/ Hose, Holder, & Water Outlet
- 4- Rosette Trims
- Handspray: 2.0gpm per CalGreen Standard
- Material: Solid Brass or Stainless Steel
- Finishes: Chrome, Brushed Chrome, Brushed Stainless Steel, Black Chrome PVD, Brushed Chrome PVD, Deep Brilliant Black PVD, Copper PVD, Brushed Copper PVD, Gold PVD, Brushed Gold PVD, Polished Nickel PVD, or Natural Brass
- Colors: Grey, Light Blue, Orange, Light Green, Yellow, Dark Grey, Mocha, Bright Red, Dark Blue, Gloss Black, White, Carmine Red, Pink, Matte White, or Matte Black