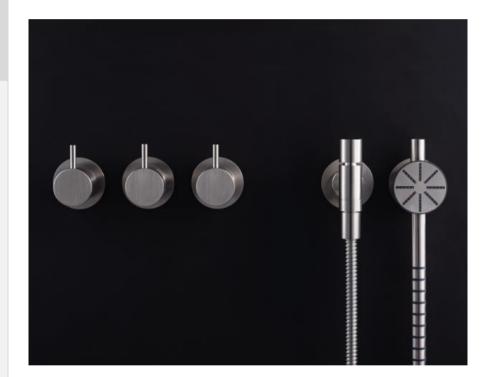

## Modern Vola Wall Mount Shower Set

Style Number: 773250

Collection: Vola

Origin: Denmark

Description: Vola Wall Mount Shower Set w/ ¾" Thermostatic In-Wall Mixer, "Far" Attached Outlet, Open Port, Operating, Temperature, & Diverter Handles, Handspray w/ Holder, Hose, & Water Outlet, & 4-Rosette Trims in Stainless Steel

## **GENERAL FEATURES & SPECIFICATIONS**

- Wall Mounted
- 3/4" Connection
- 12gpm
- "Far" Attached Outlet
- · One Open Port
- 3- Handles (Operating, Temperature, & Diverter)
- 1" Levers
- · Handspray w/ Hose, Holder, & Water Outlet
- 4- Rosette Trims
- Handspray: 2.0gpm per CalGreen Standard
- Material: Solid Brass or Stainless Steel
- Finishes: Chrome, Brushed Chrome, Brushed Stainless Steel, Black Chrome PVD, Brushed Chrome PVD, Deep Brilliant Black PVD, Copper PVD, Brushed Copper PVD, Gold PVD, Brushed Gold PVD, Polished Nickel PVD, or Natural Brass
- Colors: Grey, Light Blue, Orange, Light Green, Yellow, Dark Grey, Mocha, Bright Red, Dark Blue, Gloss Black, White, Carmine Red, Pink, Matte White, or Matte Black