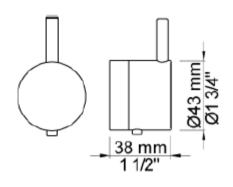

## Modern Vola Wall Mount Shower Set

Style Number: 773250

Collection: Vola

Origin: Denmark

Description: Vola Wall Mount Shower Set w/ ¾" Thermostatic In-Wall Mixer, "Far" Attached Outlet, Open Port, Operating, Temperature, & Diverter Handles, Handspray w/ Holder, Hose, & Water Outlet, & 4-Rosette Trims in Stainless Steel

## **GENERAL FEATURES & SPECIFICATIONS**

- Wall Mounted
- 3/4" Connection
- 12gpm
- "Far" Attached Outlet
- · One Open Port
- 3- Handles (Operating, Temperature, & Diverter)
- 1" Levers
- · Handspray w/ Hose, Holder, & Water Outlet
- 4- Rosette Trims
- Handspray: 2.0gpm per CalGreen Standard
- Material: Solid Brass or Stainless Steel
- Finishes: Chrome, Brushed Chrome, Brushed Stainless Steel, Black Chrome PVD, Brushed Chrome PVD, Deep Brilliant Black PVD, Copper PVD, Brushed Copper PVD, Gold PVD, Brushed Gold PVD, Polished Nickel PVD, or Natural Brass
- Colors: Grey, Light Blue, Orange, Light Green, Yellow, Dark Grey, Mocha, Bright Red, Dark Blue, Gloss Black, White, Carmine Red, Pink, Matte White, or Matte Black