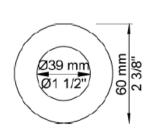

## **GENERAL FEATURES & SPECIFICATIONS**

- Wall Mounted
- 3/4" Connection
- 12gpm
- "Far" Attached Outlet
- · One Open Port
- 3- Handles (Operating, Temperature, & Diverter)
- 1" Levers
- · Handspray w/ Hose, Holder, & Water Outlet
- 4- Rosette Trims
- Handspray: 2.0gpm per CalGreen Standard
- Material: Solid Brass or Stainless Steel
- Finishes: Chrome, Brushed Chrome, Brushed Stainless Steel, Black Chrome PVD, Brushed Chrome PVD, Deep Brilliant Black PVD, Copper PVD, Brushed Copper PVD, Gold PVD, Brushed Gold PVD, Polished Nickel PVD, or Natural Brass
- Colors: Grey, Light Blue, Orange, Light Green, Yellow, Dark Grey, Mocha, Bright Red, Dark Blue, Gloss Black, White, Carmine Red, Pink, Matte White, or Matte Black