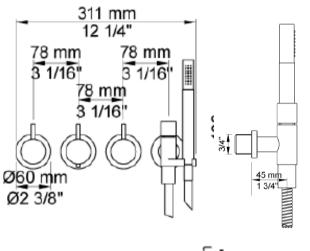

## Modern Vola Wall Mount Shower Set

Style Number: 773254

Collection: Vola

Origin: Denmark

Description: Vola Wall Mount Shower Set w/ ¾" Thermostatic In-Wall Mixer, "Near" Attached Outlet, 1-Open Port, Operating, Temp, & Diverter Handles, Handspray w/ Holder to the Right,Hose, & Outlet, Rosette Trims, & Round Ceiling Shower Head 6-1/2" Long in Stainless Steel

## **GENERAL FEATURES & SPECIFICATIONS**

- Wall Mounted
- 3/4" Connection
- 12gpm
- "Near" Attached Outlet
- · One Open Port
- 3- Handles (Operating, Temperature, & Diverter)
- 1" Levers
- · Handspray w/ Hose, Holder, & Water Outlet
- Rosette Trims
- · Ceiling Mounted Round 11-1/4" Diameter Shower Head
- 6-1/2" Long
- · 2.0gpm per CalGreen Standard
- Remote Outlet Socket
- ½" Connection
- Material: Solid Brass or Stainless Steel
- Finishes: Chrome, Brushed Chrome, Brushed
   Stainless Steel, Black Chrome PVD, Brushed Chrome
   PVD, Deep Brilliant Black PVD, Copper PVD, Brushed
   Copper PVD, Gold PVD, Brushed Gold PVD, Polished
   Nickel PVD, or Natural Brass
- Colors: Grey, Light Blue, Orange, Light Green, Yellow, Dark Grey, Mocha, Bright Red, Dark Blue, Gloss Black, White, Carmine Red, Pink, Matte White, or Matte Black