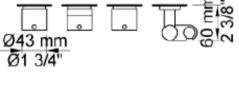

## Modern Vola Wall Mount Shower Set

Style Number: 773254

Collection: Vola

Origin: Denmark

Description: Vola Wall Mount Shower Set w/ ¾" Thermostatic In-Wall Mixer, "Near" Attached Outlet, 1-Open Port, Operating, Temp, & Diverter Handles, Handspray w/ Holder to the Right,Hose, & Outlet, Rosette Trims, & Round Ceiling Shower Head 6-1/2" Long in Stainless Steel

## **GENERAL FEATURES & SPECIFICATIONS**

- Wall Mounted
- 3/4" Connection
- 12gpm
- "Near" Attached Outlet
- · One Open Port
- 3- Handles (Operating, Temperature, & Diverter)
- 1" Levers
- · Handspray w/ Hose, Holder, & Water Outlet
- Rosette Trims
- · Ceiling Mounted Round 11-1/4" Diameter Shower Head
- 6-1/2" Long
- · 2.0gpm per CalGreen Standard
- Remote Outlet Socket
- ½" Connection
- Material: Solid Brass or Stainless Steel
- Finishes: Chrome, Brushed Chrome, Brushed
   Stainless Steel, Black Chrome PVD, Brushed Chrome
   PVD, Deep Brilliant Black PVD, Copper PVD, Brushed
   Copper PVD, Gold PVD, Brushed Gold PVD, Polished
   Nickel PVD, or Natural Brass
- Colors: Grey, Light Blue, Orange, Light Green, Yellow, Dark Grey, Mocha, Bright Red, Dark Blue, Gloss Black, White, Carmine Red, Pink, Matte White, or Matte Black