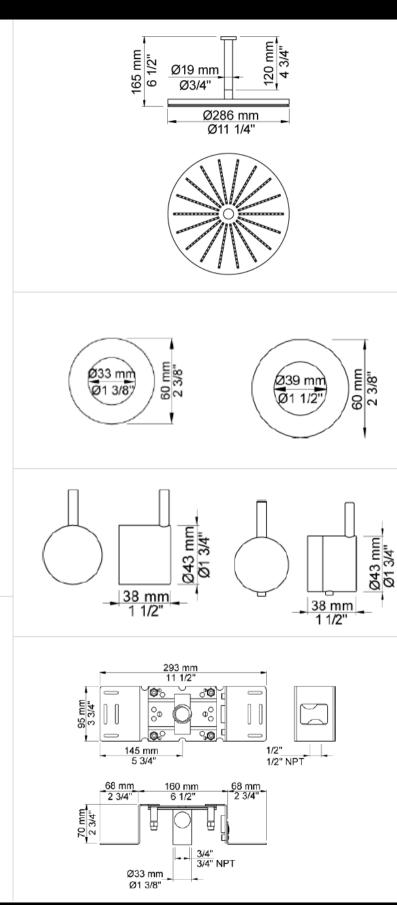

## Modern Vola Wall Mount Shower Set

Style Number: 773254

Collection: Vola

Origin: Denmark

Description: Vola Wall Mount Shower Set w/ ¾" Thermostatic In-Wall Mixer, "Near" Attached Outlet, 1-Open Port, Operating, Temp, & Diverter Handles, Handspray w/ Holder to the Right,Hose, & Outlet, Rosette Trims, & Round Ceiling Shower Head 6-1/2" Long in Stainless Steel

## **GENERAL FEATURES & SPECIFICATIONS**

- Wall Mounted
- 3/4" Connection
- 12gpm
- "Near" Attached Outlet
- · One Open Port
- 3- Handles (Operating, Temperature, & Diverter)
- 1" Levers
- · Handspray w/ Hose, Holder, & Water Outlet
- Rosette Trims
- · Ceiling Mounted Round 11-1/4" Diameter Shower Head
- 6-1/2" Long
- · 2.0gpm per CalGreen Standard
- Remote Outlet Socket
- ½" Connection
- Material: Solid Brass or Stainless Steel
- Finishes: Chrome, Brushed Chrome, Brushed
   Stainless Steel, Black Chrome PVD, Brushed Chrome
   PVD, Deep Brilliant Black PVD, Copper PVD, Brushed
   Copper PVD, Gold PVD, Brushed Gold PVD, Polished
   Nickel PVD, or Natural Brass
- Colors: Grey, Light Blue, Orange, Light Green, Yellow, Dark Grey, Mocha, Bright Red, Dark Blue, Gloss Black, White, Carmine Red, Pink, Matte White, or Matte Black