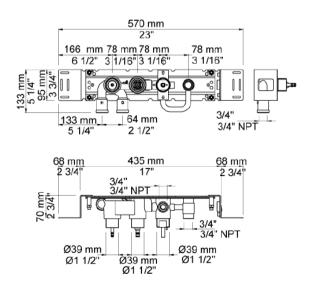

## Modern Vola Wall Mount Shower Set

Style Number: 773254

Collection: Vola

Origin: Denmark

Description: Vola Wall Mount Shower Set w/ ¾" Thermostatic In-Wall Mixer, "Near" Attached Outlet, 1-Open Port, Operating, Temp, & Diverter Handles, Handspray w/ Holder to the Right,Hose, & Outlet, Rosette Trims, & Round Ceiling Shower Head 6-1/2" Long in Stainless Steel

## **GENERAL FEATURES & SPECIFICATIONS**

- Wall Mounted
- 3/4" Connection
- 12gpm
- "Near" Attached Outlet
- · One Open Port
- 3- Handles (Operating, Temperature, & Diverter)
- 1" Levers
- · Handspray w/ Hose, Holder, & Water Outlet
- Rosette Trims
- · Ceiling Mounted Round 11-1/4" Diameter Shower Head
- 6-1/2" Long
- · 2.0gpm per CalGreen Standard
- Remote Outlet Socket
- ½" Connection
- Material: Solid Brass or Stainless Steel
- Finishes: Chrome, Brushed Chrome, Brushed
   Stainless Steel, Black Chrome PVD, Brushed Chrome
   PVD, Deep Brilliant Black PVD, Copper PVD, Brushed
   Copper PVD, Gold PVD, Brushed Gold PVD, Polished
   Nickel PVD, or Natural Brass
- Colors: Grey, Light Blue, Orange, Light Green, Yellow, Dark Grey, Mocha, Bright Red, Dark Blue, Gloss Black, White, Carmine Red, Pink, Matte White, or Matte Black