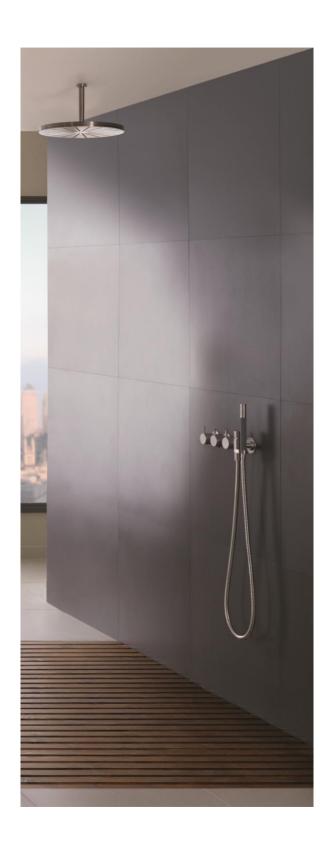

## Modern Vola Wall Mount Shower Set

Style Number: 773254

Collection: Vola

Origin: Denmark

Description: Vola Wall Mount Shower Set w/ ¾" Thermostatic In-Wall Mixer, "Near" Attached Outlet, 1-Open Port, Operating, Temp, & Diverter Handles, Handspray w/ Holder to the Right,Hose, & Outlet, Rosette Trims, & Round Ceiling Shower Head 6-1/2" Long in Stainless Steel

## **GENERAL FEATURES & SPECIFICATIONS**

- Wall Mounted
- 3/4" Connection
- 12gpm
- "Near" Attached Outlet
- · One Open Port
- 3- Handles (Operating, Temperature, & Diverter)
- 1" Levers
- · Handspray w/ Hose, Holder, & Water Outlet
- Rosette Trims
- · Ceiling Mounted Round 11-1/4" Diameter Shower Head
- 6-1/2" Long
- · 2.0gpm per CalGreen Standard
- Remote Outlet Socket
- ½" Connection
- Material: Solid Brass or Stainless Steel
- Finishes: Chrome, Brushed Chrome, Brushed
   Stainless Steel, Black Chrome PVD, Brushed Chrome
   PVD, Deep Brilliant Black PVD, Copper PVD, Brushed
   Copper PVD, Gold PVD, Brushed Gold PVD, Polished
   Nickel PVD, or Natural Brass
- Colors: Grey, Light Blue, Orange, Light Green, Yellow, Dark Grey, Mocha, Bright Red, Dark Blue, Gloss Black, White, Carmine Red, Pink, Matte White, or Matte Black