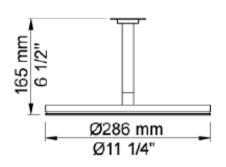

## Modern Vola Wall Mount Shower Set

Style Number: 773254

Collection: Vola

Origin: Denmark

Description: Vola Wall Mount Shower Set w/ ¾" Thermostatic In-Wall Mixer, "Near" Attached Outlet, 1-Open Port, Operating, Temp, & Diverter Handles, Handspray w/ Holder to the Right,Hose, & Outlet, Rosette Trims, & Round Ceiling Shower Head 6-1/2" Long in Stainless Steel

## **GENERAL FEATURES & SPECIFICATIONS**

- Wall Mounted
- 3/4" Connection
- 12gpm
- "Near" Attached Outlet
- · One Open Port
- 3- Handles (Operating, Temperature, & Diverter)
- 1" Levers
- · Handspray w/ Hose, Holder, & Water Outlet
- Rosette Trims
- · Ceiling Mounted Round 11-1/4" Diameter Shower Head
- 6-1/2" Long
- · 2.0gpm per CalGreen Standard
- Remote Outlet Socket
- ½" Connection
- Material: Solid Brass or Stainless Steel
- Finishes: Chrome, Brushed Chrome, Brushed
   Stainless Steel, Black Chrome PVD, Brushed Chrome
   PVD, Deep Brilliant Black PVD, Copper PVD, Brushed
   Copper PVD, Gold PVD, Brushed Gold PVD, Polished
   Nickel PVD, or Natural Brass
- Colors: Grey, Light Blue, Orange, Light Green, Yellow, Dark Grey, Mocha, Bright Red, Dark Blue, Gloss Black, White, Carmine Red, Pink, Matte White, or Matte Black