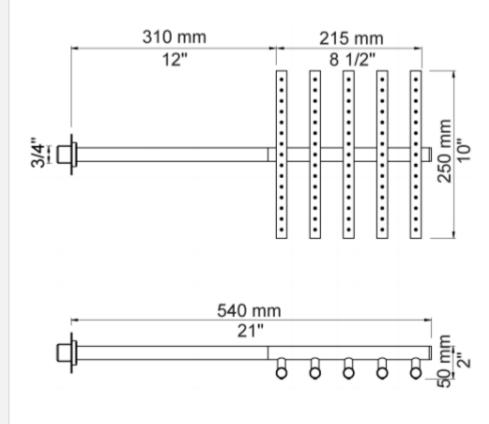

## **GENERAL FEATURES & SPECIFICATIONS**

- · Wall Mounted
- ¾" Rainfall
- Arm Included
- · Rosette Trim
- 10" Wide
- 21" Projection
- · 2.0 GPM per Cal Green
- Material: Solid Brass or Stainless Steel
- Finishes: Chrome, Brushed Chrome, Brushed Stainless Steel, Black Chrome PVD, Brushed Chrome PVD, Deep Brilliant Black PVD, Copper PVD, Brushed Copper PVD, Gold PVD, Brushed Gold PVD, Polished Nickel PVD, or Natural Brass
- Colors: Grey, Light Blue, Orange, Light Green, Yellow, Dark Grey, Mocha, Bright Red, Dark Blue, Gloss Black, White, Carmine Red, Pink, Matte Black, or Matte White