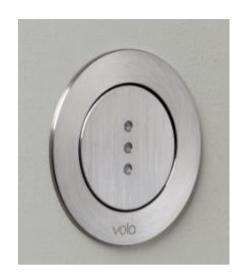

## Modern Vola Wall Mount Single Flush Plate

Style Number: 773281

**Collection: Vola** 

**Origin: Denmark** 

Description: Vola Wall Mount Electronic Single Flush Plate in Stainless Steel w/ Sensor Range up to 10cm