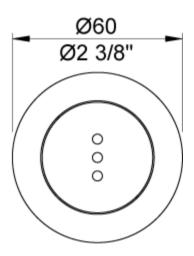

## **GENERAL FEATURES & SPECIFICATIONS**

- · Wall Mounted
- · 10cm Sensor Range
- Dual Flush
- Electronic
- Fits to Geberit UP320 cistern, Geberit power supply (115.861.00.1) (100V to 240V) and Geberit lifting device for large and small flush with motor and control (115.862.00.1)
- · Outer Diameter of Flange 60mm
- Required Diameter of Hole in Wall: 46-48mm
- Material: Solid Brass or Stainless Steel
- Finishes: Chrome, Brushed Chrome, Brushed Stainless Steel, Black Chrome PVD, Brushed Chrome PVD, Deep Brilliant Black PVD, Copper PVD, Brushed Copper PVD, Gold PVD, Brushed Gold PVD, Polished Nickel PVD, or Natural Brass
- Colors: Grey, Light Blue, Orange, Light Green, Yellow, Dark Grey, Mocha, Bright Red, Dark Blue, Gloss Black, White, Carmine Red, Pink, Matte White, or Matte Black