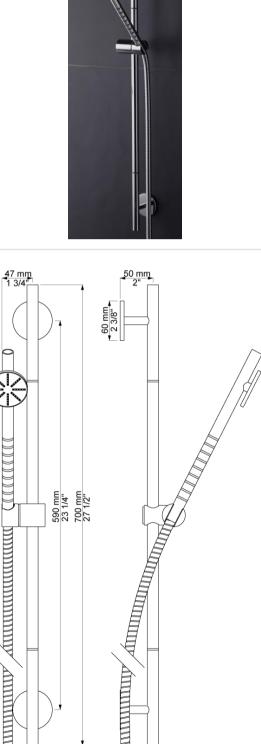

## Description: Vola Wall Mount Slide Bar Set 25" Long w/ Handspray & Metal Hose in Stainless Steel

## **GENERAL FEATURES & SPECIFICATIONS**

- Wall Mounted
- Slide Bar
- 25" Long
- · Round Handshower Spray
- · Includes Metal Hose
- Requires an In-wall Shower Valve Outlet to Which to Connect
- Material: Solid Brass or Stainless Steel
- Finishes: Chrome, Brushed Chrome, Brushed Stainless Steel, Black Chrome PVD, Brushed Chrome PVD, Deep Brilliant Black PVD, Copper PVD, Brushed Copper PVD, Gold PVD, Brushed Gold PVD, Polished Nickel PVD, or Natural Brass
- Colors: Grey, Light Blue, Orange, Light Green, Yellow, Dark Grey, Mocha, Bright Red, Dark Blue, Gloss Black, White, Carmine Red, Pink, Matte White, or Matte Black