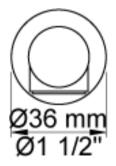

## **GENERAL FEATURES & SPECIFICATIONS**

- · Wall Mounted
- · 2-3/8" Projection
- Material: Solid Brass or Stainless Steel
- Finishes: Chrome, Brushed Chrome, Brushed
  Stainless Steel, Black Chrome PVD, Brushed Chrome
  PVD, Deep Brilliant Black PVD, Copper PVD, Brushed
  Copper PVD, Gold PVD, Brushed Gold PVD, Polished
  Nickel PVD, or Natural Brass
- Colors: Grey, Light Blue, Orange, Light Green, Yellow, Dark Grey, Mocha, Bright Red, Dark Blue, Gloss Black, White, Carmine Red, Pink, Matte White, or Matte Black