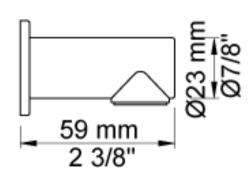

## **GENERAL FEATURES & SPECIFICATIONS**

- · Wall Mounted
- · 2-3/8" Projection
- Material: Solid Brass or Stainless Steel
- Finishes: Chrome, Brushed Chrome, Brushed
  Stainless Steel, Black Chrome PVD, Brushed Chrome
  PVD, Deep Brilliant Black PVD, Copper PVD, Brushed
  Copper PVD, Gold PVD, Brushed Gold PVD, Polished
  Nickel PVD, or Natural Brass
- Colors: Grey, Light Blue, Orange, Light Green, Yellow, Dark Grey, Mocha, Bright Red, Dark Blue, Gloss Black, White, Carmine Red, Pink, Matte White, or Matte Black