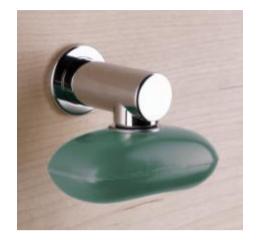

## Modern Vola Wall Mount Soap Magnet

Style Number: 416814

**Collection: Vola** 

**Origin: Denmark** 

Description: Vola Wall Mount Soap Magnet 2-3/8" Projection in Polished Chrome

## **GENERAL FEATURES & SPECIFICATIONS**

- · Wall Mounted
- · 2-3/8" Projection
- Material: Solid Brass or Stainless Steel
- Finishes: Chrome, Brushed Chrome, Brushed
  Stainless Steel, Black Chrome PVD, Brushed Chrome
  PVD, Deep Brilliant Black PVD, Copper PVD, Brushed
  Copper PVD, Gold PVD, Brushed Gold PVD, Polished
  Nickel PVD, or Natural Brass
- Colors: Grey, Light Blue, Orange, Light Green, Yellow, Dark Grey, Mocha, Bright Red, Dark Blue, Gloss Black, White, Carmine Red, Pink, Matte White, or Matte Black