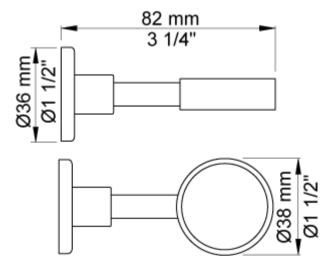

## **GENERAL FEATURES & SPECIFICATIONS**

- · Wall Mounted
- · Soap Ring Holder
- 3-1/4" Projection
- 1-1/2" Dia
- Material: Solid Brass or Stainless Steel
- Finishes: Chrome, Brushed Chrome, Brushed
  Stainless Steel, Black Chrome PVD, Brushed Chrome
  PVD, Deep Brilliant Black PVD, Copper PVD, Brushed
  Copper PVD, Gold PVD, Brushed Gold PVD, Polished
  Nickel PVD, or Natural Brass
- Colors: Grey, Light Blue, Orange, Light Green, Yellow, Dark Grey, Mocha, Bright Red, Dark Blue, Gloss Black, White, Carmine Red, Pink, Matte White, or Matte Black