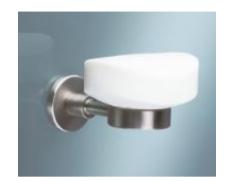

## Modern Vola Wall Mount Soap Ring

Style Number: 416815

**Collection: Vola** 

**Origin: Denmark** 

Description: Vola Wall Mount Soap Ring Holder 3-1/4" Projection in

Chrome