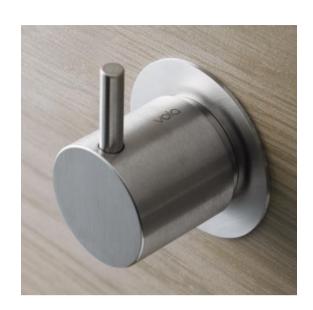

## Modern Vola Wall Mount Stop Valve

Style Number: 725352

**Collection: Vola** 

**Origin: Denmark** 

Description: Vola Wall Mount <sup>3</sup>/<sub>4</sub>" Stop Valve w/ One Handle & Rosette Trim in Stainless Steel

## GENERAL FEATURES & SPECIFICATIONS

- Wall Mounted
- ¾" Connection
- Single Feed
- · With Rosette Trim
- Can be Used as a Full Room Shut-Off or as a Service Stop Valve for In-Wall Mixers
- 14gpm
- Material: Solid Brass or Stainless Steel
- Finishes: Chrome, Brushed Chrome, Brushed Stainless Steel, Black Chrome PVD, Brushed Black Chrome PVD, Deep Brilliant Black PVD, Copper PVD, Brushed Copper PVD, Gold PVD, Brushed Gold PVD, Polished Nickel PVD, or Natural Unfinished Brass
- Colors: Grey, Light Blue, Orange, Light Green, Yellow, Dark Grey, Mocha, Bright Red, Dark Blue, Gloss Black, White, Carmine Red, Pink, Matte White, or Matte Black