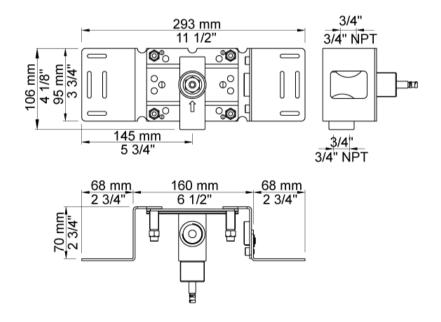

## GENERAL FEATURES & SPECIFICATIONS

- Wall Mounted
- ¾" Connection
- Single Feed
- · With Rosette Trim
- Can be Used as a Full Room Shut-Off or as a Service Stop Valve for In-Wall Mixers
- 14gpm
- Material: Solid Brass or Stainless Steel
- Finishes: Chrome, Brushed Chrome, Brushed Stainless Steel, Black Chrome PVD, Brushed Black Chrome PVD, Deep Brilliant Black PVD, Copper PVD, Brushed Copper PVD, Gold PVD, Brushed Gold PVD, Polished Nickel PVD, or Natural Unfinished Brass
- Colors: Grey, Light Blue, Orange, Light Green, Yellow, Dark Grey, Mocha, Bright Red, Dark Blue, Gloss Black, White, Carmine Red, Pink, Matte White, or Matte Black

We cannot guarantee the accuracy of this information. Dimensions are nominal - for guidance only and are not to be used for pre-installation.

For further information call 312.832.9000 or visit us at hydrologychicago.com