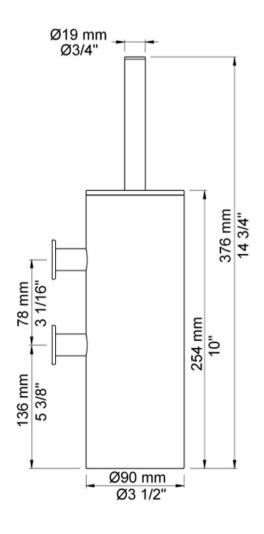

## Modern Vola Wall Mount Toilet Brush Set

Style Number: 772774

Collection: Vola

**Origin: Denmark** 

Description: Vola Wall Mount Toilet Brush Set w/ Holder 14-3/4" High 3-1/2"

**Projection in Stainless Steel** 

## **GENERAL FEATURES & SPECIFICATIONS**

- Wall Mounted
- · Includes Brush & Holder
- 14-3/4" High
- 3-1/2" Proj.
- Material: Solid Brass or Stainless Steel & PC/ABS Lacquered
- Finishes: Chrome, Brushed Chrome, Brushed
   Stainless Steel, Black Chrome PVD, Brushed Chrome
   PVD, Deep Brilliant Black PVD, Copper PVD, Brushed
   Copper PVD, Gold PVD, Brushed Gold PVD, Polished
   Nickel PVD, or Natural Brass
- Colors: Grey, Light Blue, Orange, Light Green, Yellow, Dark Grey, Mocha, Bright Red, Dark Blue, Gloss Black, White, Carmine Red, Pink, Matte Black, or Matte White