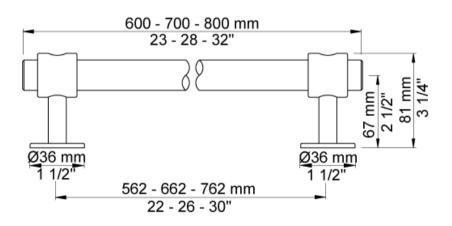

## Modern Vola Wall Mount Towel Bar

Style Number: 670204

Collection: Vola

**Origin: Denmark** 

Description: Vola Wall Mount Towel Bar 23-1/2" Long 3-1/4" Projection in Stainless Steel

## **GENERAL FEATURES & SPECIFICATIONS**

- · Wall Mounted
- 23-1/2" Length
- 3-1/4" Projection
- Also Available 27-1/2" & 31-1/2" Length
- Material: Solid Brass or Stainless Steel
- Finishes: Chrome, Brushed Chrome, Brushed Stainless Steel, Black Chrome PVD, Brushed Black Chrome PVD, Deep Brilliant Black PVD, Copper PVD, Brushed Copper PVD, Gold PVD, Brushed Gold PVD, Polished Nickel PVD, or Natural Unfinished Brass
- Colors: Grey, Light Blue, Orange, Light Green, Yellow, Dark Grey, Mocha, Bright Red, Dark Blue, Gloss Black, White, Carmine Red, Pink, Matte White, or Matte Black