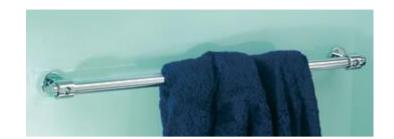

## Modern Vola Wall Mount Towel Bar

Style Number: 670204

Collection: Vola

**Origin: Denmark** 

Description: Vola Wall Mount Towel Bar 23-1/2" Long 3-1/4" Projection in Stainless Steel