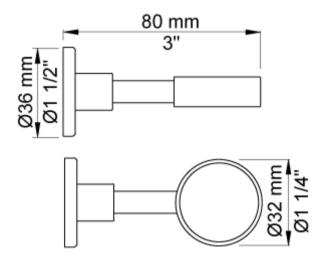

## Modern Vola Wall Mount Towel Ring

Style Number: 416816

**Collection: Vola** 

**Origin: Denmark** 

Description: Vola Wall Mount Towel Ring 3" Projection in Polished Chrome

## **GENERAL FEATURES & SPECIFICATIONS**

- · Wall Mounted
- 3" Projection
- 1-1/4" Diameter Ring
- Material: Solid Brass or Stainless Steel
- Finishes: Chrome, Brushed Chrome, Brushed Stainless Steel, Black Chrome PVD, Brushed Black Chrome PVD, Deep Brilliant Black PVD, Copper PVD, Brushed Copper PVD, Gold PVD, Brushed Gold PVD, Polished Nickel PVD, or Natural Unfinished Brass
- Colors: Grey, Light Blue, Orange, Light Green, Yellow, Dark Grey, Mocha, Bright Red, Dark Blue, Gloss Black, White, Carmine Red, Pink, Matte White or Matte Black