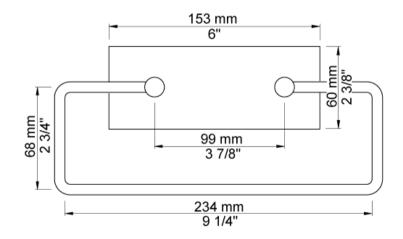

## Modern Vola Wall Mount Towel Ring

Style Number: 772879

**Collection: Vola** 

**Origin: Denmark** 

Description: Vola Wall Mount Towel Ring 9-1/4" Long w/ 6" Backplate in Stainless Steel

- Wall Mounted
- For Towels
- 6" Backplate
- 9-1/4" Length
- Material: Solid Brass or Stainless Steel
- Finishes: Chrome, Brushed Chrome, Brushed Stainless Steel, Black Chrome PVD, Brushed Black Chrome PVD, Deep Brilliant Black PVD, Copper PVD, Brushed Copper PVD, Gold PVD, Brushed Gold PVD, Polished Nickel PVD, or Natural Unfinished Brass
- Colors: Grey, Light Blue, Orange, Light Green, Yellow, Dark Grey, Mocha, Bright Red, Dark Blue, Gloss Black, White, Carmine Red, Pink, Matte White, or Matte Black