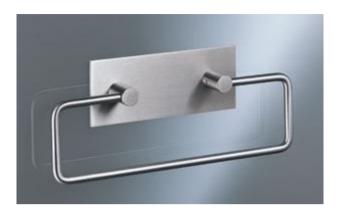

## Modern Vola Wall Mount Towel Ring

Style Number: 772879

**Collection: Vola** 

**Origin: Denmark** 

Description: Vola Wall Mount Towel Ring 9-1/4" Long w/ 6" Backplate in Stainless Steel

- Wall Mounted
- For Towels
- 6" Backplate
- 9-1/4" Length
- Material: Solid Brass or Stainless Steel
- Finishes: Chrome, Brushed Chrome, Brushed Stainless Steel, Black Chrome PVD, Brushed Black Chrome PVD, Deep Brilliant Black PVD, Copper PVD, Brushed Copper PVD, Gold PVD, Brushed Gold PVD, Polished Nickel PVD, or Natural Unfinished Brass
- Colors: Grey, Light Blue, Orange, Light Green, Yellow, Dark Grey, Mocha, Bright Red, Dark Blue, Gloss Black, White, Carmine Red, Pink, Matte White, or Matte Black