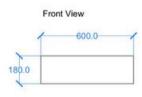

## **GENERAL FEATURES & SPECIFICATIONS**

- · Concrete Basin with Triangular Pattern
- Wall or Surface mount
- Front edge thickness: 1.18"
- Dimensions: 23.62"L x 17.72"W x 7.09"H
- · For use with wall mounted or surface mounted tap
- · Compatible with all standard taps and wastes
- Available with or without brackets
- Material: Concrete
- Finishes available: White, Ash, Ivory, Fossil, Stone, Zinc, Iron, Black, Peach, Blush, Ember, Brick, Wheat, Oyster, Sandcastle, Golden, Sage, Mint, Green, Forest, Heather, Dove, Duck Egg, Teal, Mineral, Steel, Blue, Storm