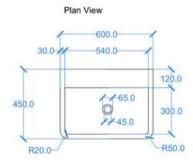

## **GENERAL FEATURES & SPECIFICATIONS**

- · Concrete Basin with Triangular Pattern
- Wall or Surface mount
- Front edge thickness: 1.18"
- Dimensions: 23.62"L x 17.72"W x 7.09"H
- · For use with wall mounted or surface mounted tap
- · Compatible with all standard taps and wastes
- Available with or without brackets
- Material: Concrete
- Finishes available: White, Ash, Ivory, Fossil, Stone, Zinc, Iron, Black, Peach, Blush, Ember, Brick, Wheat, Oyster, Sandcastle, Golden, Sage, Mint, Green, Forest, Heather, Dove, Duck Egg, Teal, Mineral, Steel, Blue, Storm