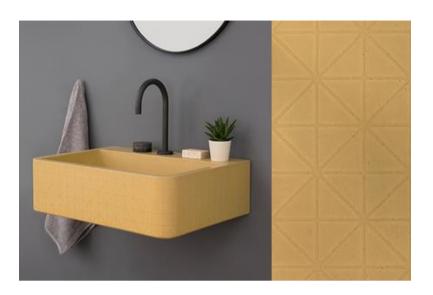

## Modern Vos Wall Mount or Surface Mount Basin

Model: 828523

**Collection: Kast** 

**Origin: UK** 

## Description: Concrete Wall Mount or Surface Mount Basin with Triangular Pattern in Sandcastle 23.62" x 17.72" x 7.09"

## **GENERAL FEATURES & SPECIFICATIONS**

- · Concrete Basin with Triangular Pattern
- Wall or Surface mount
- Front edge thickness: 1.18"
- Dimensions: 23.62"L x 17.72"W x 7.09"H
- · For use with wall mounted or surface mounted tap
- · Compatible with all standard taps and wastes
- Available with or without brackets
- Material: Concrete
- Finishes available: White, Ash, Ivory, Fossil, Stone, Zinc, Iron, Black, Peach, Blush, Ember, Brick, Wheat, Oyster, Sandcastle, Golden, Sage, Mint, Green, Forest, Heather, Dove, Duck Egg, Teal, Mineral, Steel, Blue, Storm