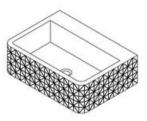

## Modern Vos Wall Mount or Surface Mount Basin

Model: 828523

**Collection: Kast** 

**Origin: UK** 

## Description: Concrete Wall Mount or Surface Mount Basin with Triangular Pattern in Sandcastle 23.62" x 17.72" x 7.09"

## **GENERAL FEATURES & SPECIFICATIONS**

- · Concrete Basin with Triangular Pattern
- Wall or Surface mount
- Front edge thickness: 1.18"
- Dimensions: 23.62"L x 17.72"W x 7.09"H
- · For use with wall mounted or surface mounted tap
- · Compatible with all standard taps and wastes
- Available with or without brackets
- Material: Concrete
- Finishes available: White, Ash, Ivory, Fossil, Stone, Zinc, Iron, Black, Peach, Blush, Ember, Brick, Wheat, Oyster, Sandcastle, Golden, Sage, Mint, Green, Forest, Heather, Dove, Duck Egg, Teal, Mineral, Steel, Blue, Storm