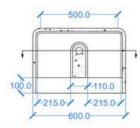

## **GENERAL FEATURES & SPECIFICATIONS**

- · Concrete Basin with Triangular Pattern
- Wall or Surface mount
- Front edge thickness: 1.18"
- Dimensions: 23.62"L x 17.72"W x 7.09"H
- · For use with wall mounted or surface mounted tap
- · Compatible with all standard taps and wastes
- Available with or without brackets
- Material: Concrete
- Finishes available: White, Ash, Ivory, Fossil, Stone, Zinc, Iron, Black, Peach, Blush, Ember, Brick, Wheat, Oyster, Sandcastle, Golden, Sage, Mint, Green, Forest, Heather, Dove, Duck Egg, Teal, Mineral, Steel, Blue, Storm

Underside View

Side View

Section A-A

For further information call 312.832.9000 or visit us at hydrologychicago.com