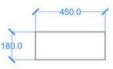

## **GENERAL FEATURES & SPECIFICATIONS**

- · Concrete Basin with Triangular Pattern
- Wall or Surface mount
- Front edge thickness: 1.18"
- Dimensions: 23.62"L x 17.72"W x 7.09"H
- · For use with wall mounted or surface mounted tap
- · Compatible with all standard taps and wastes
- Available with or without brackets
- Material: Concrete
- Finishes available: White, Ash, Ivory, Fossil, Stone, Zinc, Iron, Black, Peach, Blush, Ember, Brick, Wheat, Oyster, Sandcastle, Golden, Sage, Mint, Green, Forest, Heather, Dove, Duck Egg, Teal, Mineral, Steel, Blue, Storm

Underside View

Side View

Section A-A

For further information call 312.832.9000 or visit us at hydrologychicago.com