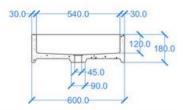

## **GENERAL FEATURES & SPECIFICATIONS**

- · Concrete Basin with Triangular Pattern
- Wall or Surface mount
- Front edge thickness: 1.18"
- Dimensions: 23.62"L x 17.72"W x 7.09"H
- · For use with wall mounted or surface mounted tap
- · Compatible with all standard taps and wastes
- Available with or without brackets
- Material: Concrete
- Finishes available: White, Ash, Ivory, Fossil, Stone, Zinc, Iron, Black, Peach, Blush, Ember, Brick, Wheat, Oyster, Sandcastle, Golden, Sage, Mint, Green, Forest, Heather, Dove, Duck Egg, Teal, Mineral, Steel, Blue, Storm

Underside View

Side View

Section A-A

For further information call 312.832.9000 or visit us at hydrologychicago.com