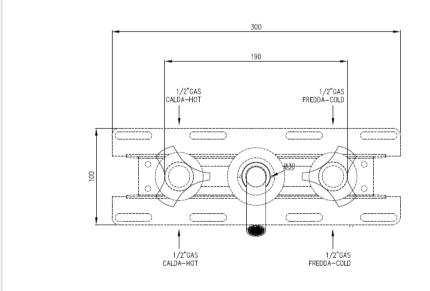

- Wall Mounted
- · 2- Individual Taps
- · With Spout
- Max. 158° F
- Water Saving 1.32gpm
- 4.72" (120mm) Projection
- 7.48" (190mm) Length
- Built-in Part
- ½" Gas
- Material: Stainless Steel
- Finishes: Satin, Polished, Polished Copper, Satin Copper, Polished Bronze, Satin Bronze, Polished Gold, Satin Gold, Polished Black Diamond, Satin Black Diamond