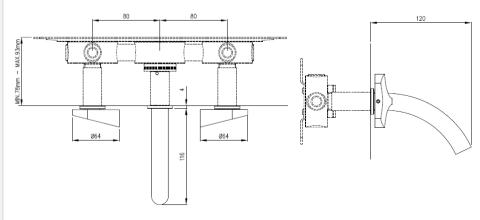

- Wall Mounted
- · 2- Individual Taps
- · With Spout
- Max. 158° F
- Water Saving 1.32gpm
- 4.72" (120mm) Projection
- 7.48" (190mm) Length
- Built-in Part
- ½" Gas
- Material: Stainless Steel
- Finishes: Satin, Polished, Polished Copper, Satin Copper, Polished Bronze, Satin Bronze, Polished Gold, Satin Gold, Polished Black Diamond, Satin Black Diamond