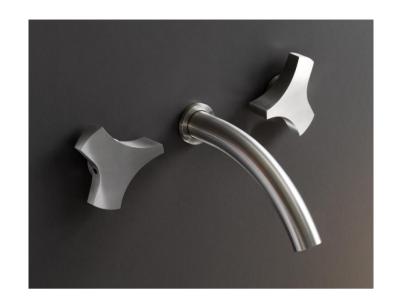

## Modern Ziqq Wall Mount Faucet

Style Number: 770562

Collection: Cea Design

**Origin: Italy** 

Description: Ziqq Wall Mount Set of 2-Individual Taps w/ Spout & Built-in Part in Satin Stainless Steel 4.72" (120mm) Projection

- Wall Mounted
- · 2- Individual Taps
- · With Spout
- Max. 158° F
- Water Saving 1.32gpm
- 4.72" (120mm) Projection
- 7.48" (190mm) Length
- Built-in Part
- ½" Gas
- Material: Stainless Steel
- Finishes: Satin, Polished, Polished Copper, Satin Copper, Polished Bronze, Satin Bronze, Polished Gold, Satin Gold, Polished Black Diamond, Satin Black Diamond