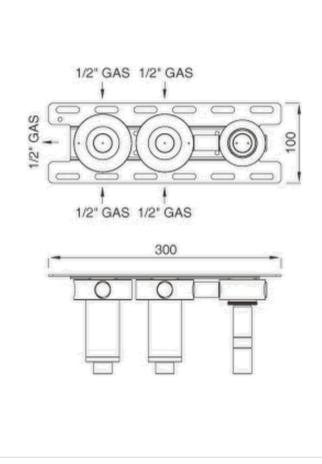

## Modern Zigq Wall Mount Shower Set

Style Number: 770578

**Collection: Cea Design** 

**Origin: Italy** 

**Description: Zigq Wall Mount Shower** Set w/ 2- Hydroprogressive Mixers, Built-in Parts, Handshower w/ 59" (1500mm) Hose in White Silicone Rubber & Adjustable Rain Jet Delrin **Shower Head in Satin Stainless Steel** 

## **GENERAL FEATURES & SPECIFICATIONS**

- Wall Mounted
- · 2- Hydroprogressive Mixers
- For Tub/Shower
- With Handshower
- 59" (1500mm) Hose
- 1.37" (35mm) Projection
- Built-in Part
- ½" Gas
- · Adjustable Shower Head
- With Rain Jet
- 7.08" (180mm) Height
- 5.11" (130mm) Projection
- Max. 158° F
- Material: Stainless Steel, Delrin & Silicone Rubber
- · Finishes: Satin, Polished, Polished Copper, Satin Copper, Polished Bronze, Satin Bronze, Polished Gold, Satin Gold, Polished Black Diamond, Satin Black Diamond
- · Hose Colors: Aqua Green, Cobalt Blue, Anthracite Grey, White, Silk Grey, Petroleum Green, Black, Air Force Blue, Quartz Grey, Cromolux, or Stainless Steel