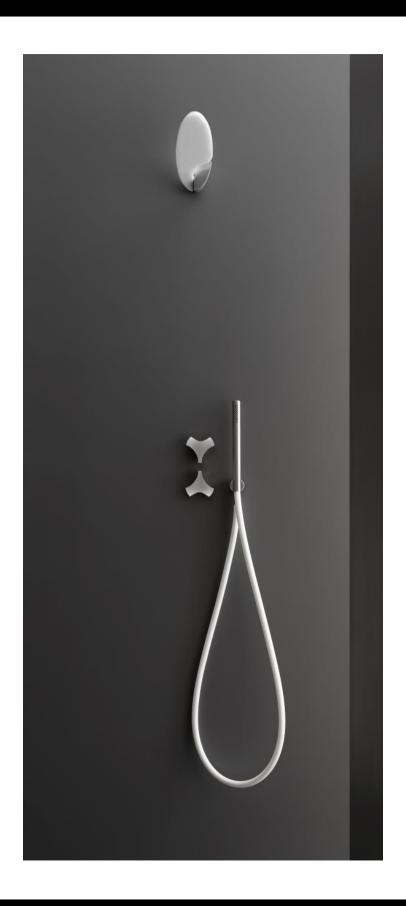

## Modern Zigq Wall Mount Shower Set

Style Number: 770578

**Collection: Cea Design** 

**Origin: Italy** 

**Description: Zigq Wall Mount Shower** Set w/ 2- Hydroprogressive Mixers, Built-in Parts, Handshower w/ 59" (1500mm) Hose in White Silicone Rubber & Adjustable Rain Jet Delrin **Shower Head in Satin Stainless Steel** 

## **GENERAL FEATURES & SPECIFICATIONS**

- Wall Mounted
- · 2- Hydroprogressive Mixers
- For Tub/Shower
- With Handshower
- 59" (1500mm) Hose
- 1.37" (35mm) Projection
- Built-in Part
- ½" Gas
- · Adjustable Shower Head
- With Rain Jet
- 7.08" (180mm) Height
- 5.11" (130mm) Projection
- Max. 158° F
- Material: Stainless Steel, Delrin & Silicone Rubber
- · Finishes: Satin, Polished, Polished Copper, Satin Copper, Polished Bronze, Satin Bronze, Polished Gold, Satin Gold, Polished Black Diamond, Satin Black Diamond
- · Hose Colors: Aqua Green, Cobalt Blue, Anthracite Grey, White, Silk Grey, Petroleum Green, Black, Air Force Blue, Quartz Grey, Cromolux, or Stainless Steel