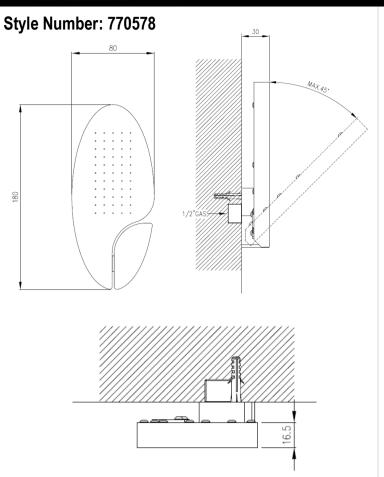

## Modern Zigq Wall Mount Shower Set

Style Number: 770578

**Collection: Cea Design** 

**Origin: Italy** 

**Description: Zigq Wall Mount Shower** Set w/ 2- Hydroprogressive Mixers, Built-in Parts, Handshower w/ 59" (1500mm) Hose in White Silicone Rubber & Adjustable Rain Jet Delrin **Shower Head in Satin Stainless Steel** 

## **GENERAL FEATURES & SPECIFICATIONS**

- Wall Mounted
- · 2- Hydroprogressive Mixers
- For Tub/Shower
- With Handshower
- 59" (1500mm) Hose
- 1.37" (35mm) Projection
- Built-in Part
- ½" Gas
- · Adjustable Shower Head
- With Rain Jet
- 7.08" (180mm) Height
- 5.11" (130mm) Projection
- Max. 158° F
- Material: Stainless Steel, Delrin & Silicone Rubber
- · Finishes: Satin, Polished, Polished Copper, Satin Copper, Polished Bronze, Satin Bronze, Polished Gold, Satin Gold, Polished Black Diamond, Satin Black Diamond
- · Hose Colors: Aqua Green, Cobalt Blue, Anthracite Grey, White, Silk Grey, Petroleum Green, Black, Air Force Blue, Quartz Grey, Cromolux, or Stainless Steel