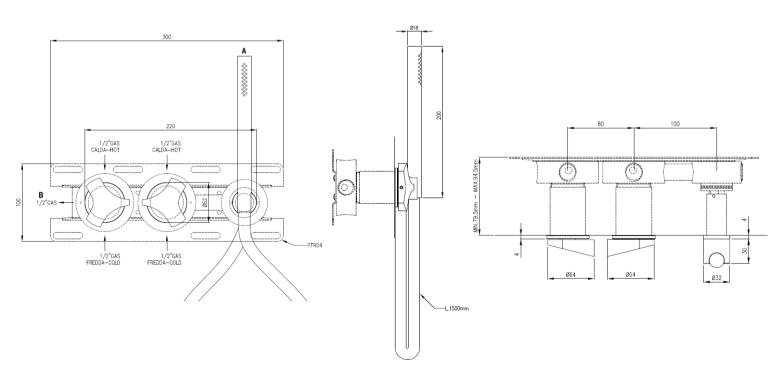

## Modern Zigq Wall Mount Shower Set

Style Number: 770578

**Collection: Cea Design** 

**Origin: Italy** 

**Description: Zigq Wall Mount Shower** Set w/ 2- Hydroprogressive Mixers, Built-in Parts, Handshower w/ 59" (1500mm) Hose in White Silicone Rubber & Adjustable Rain Jet Delrin **Shower Head in Satin Stainless Steel** 

## **GENERAL FEATURES & SPECIFICATIONS**

- Wall Mounted
- · 2- Hydroprogressive Mixers
- For Tub/Shower
- With Handshower
- 59" (1500mm) Hose
- 1.37" (35mm) Projection
- Built-in Part
- ½" Gas
- · Adjustable Shower Head
- With Rain Jet
- 7.08" (180mm) Height
- 5.11" (130mm) Projection
- Max. 158° F
- Material: Stainless Steel, Delrin & Silicone Rubber
- · Finishes: Satin, Polished, Polished Copper, Satin Copper, Polished Bronze, Satin Bronze, Polished Gold, Satin Gold, Polished Black Diamond, Satin Black Diamond
- · Hose Colors: Aqua Green, Cobalt Blue, Anthracite Grey, White, Silk Grey, Petroleum Green, Black, Air Force Blue, Quartz Grey, Cromolux, or Stainless Steel